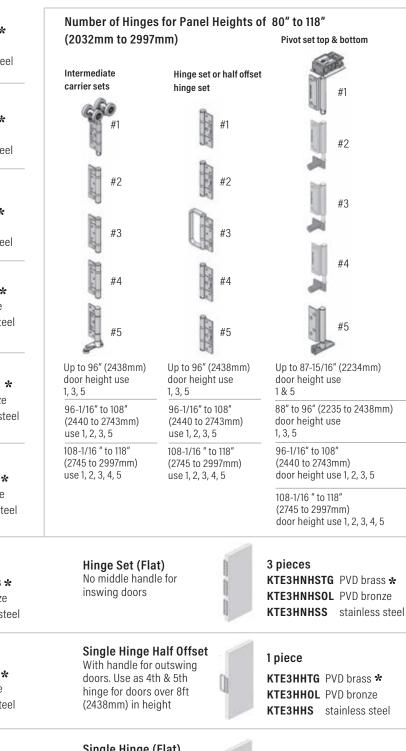

## **E3 PARTS SELECTION**

Synergy Windows & Doors

2 pieces

| Pivot Set                                                                                                                         | KTE3CPSSOL PVD<br>KTE3CPSSOL PVD<br>KTE3CPSS stair             |                                                        |                                                                                                                                   |  |
|-----------------------------------------------------------------------------------------------------------------------------------|----------------------------------------------------------------|--------------------------------------------------------|-----------------------------------------------------------------------------------------------------------------------------------|--|
| Wall Pivot Set<br>Use with above pivot<br>set on doors over 8ft<br>(2438mm) in height                                             | 1 piece<br>KTE3WPSTG PVD<br>KTE3WPSOL PVD<br>KTE3WPSS stair    | bronze (2032mm                                         | Number of Hinges for Panel Heigh<br>(2032mm to 2997mm)                                                                            |  |
|                                                                                                                                   |                                                                | Intermediate<br>carrier sets                           | Hinge set or half<br>hinge set                                                                                                    |  |
| Half Offset Hinge Set<br>Middle hinge with handle<br>for outswing doors                                                           | 3 pieces<br>KTE3HHSTG PVD<br>KTE3HHSOL PVD<br>KTE3HHSS stair   | bronze #                                               | 1 #1                                                                                                                              |  |
| Hinge Set (Flat)<br>Middle hinge with handle                                                                                      |                                                                | brass 🛠                                                | 2 42                                                                                                                              |  |
| for outswing doors                                                                                                                | h.S.                                                           | bronze<br>nless steel #                                | 3 43                                                                                                                              |  |
| Intermediate                                                                                                                      | 3 pieces<br>KTE3CICSTG PVD<br>KTE3CICSOL PVD                   | brass 🛠                                                | 4 🙀 #4                                                                                                                            |  |
| Carrier Set                                                                                                                       | KTESCICSSE FVD                                                 | nless steel                                            | 5 #5                                                                                                                              |  |
| Right Carrier Set                                                                                                                 | 2 pieces<br>KTE3CRCSTG PVD brass *<br>KTE3CRCSOL PVD bronze    | 1.3.5                                                  | use door height use<br>1, 3, 5                                                                                                    |  |
|                                                                                                                                   | KTE3CRCSS sta                                                  | 96_1/16" to 10                                         |                                                                                                                                   |  |
| Left Carrier Set                                                                                                                  | 2 pieces<br>KTE3CLCSTG PVD<br>KTE3CLCSOL PVD<br>KTE3CLCSS stai | (2745 to 299:<br>D brass ★ use 1, 2, 3, 4,<br>D bronze | 108-1/16 " to 118" 108-1/16 " to 118"   (2745 to 2997mm) (2745 to 2997mm)   use 1, 2, 3, 4, 5 use 1, 2, 3, 4, 5                   |  |
| Single Hinge Half Offset<br>No handle for inswing<br>doors. Use as 4th & 5th<br>hinge for doors over 8ft<br>(2438mm) in height.   | 1 piece<br>KTE3HHNHTG PV<br>KTE3HHNHOL PV<br>KTE3HHNHS sta     | D brass * No mid<br>D bronze inswing                   | Hinge Set (Flat)<br>No middle handle for<br>inswing doors                                                                         |  |
| <b>Single Hinge (Flat)</b><br>No handle for inswing<br>doors. Use as 4th & 5th<br>hinge for doors over 8ft<br>(2438mm) in height. | 1 piece<br>KTE3HNHTG PVD<br>KTE3HNHOL PVD<br>KTE3HNHS stain    | ) brass 🛠 With ha<br>doors. l<br>) bronze hinge fo     | Single Hinge Half Offset<br>With handle for outswing<br>doors. Use as 4th & 5th<br>hinge for doors over 8ft<br>(2438mm) in height |  |
| Half Offset Hinge Set<br>No middle handle for<br>inswing doors                                                                    | 3 pieces<br>KTE3HHNHSTG P<br>KTE3HHNHSOL P<br>KTE3HHNHSS s     | With ha<br>VD brass★ doors. U<br>VD bronze hinge fo    | Single Hinge (Flat)<br>With handle for outswing<br>doors. Use as 4th & 5th<br>hinge for doors over 8ft<br>(2438mm) in height      |  |