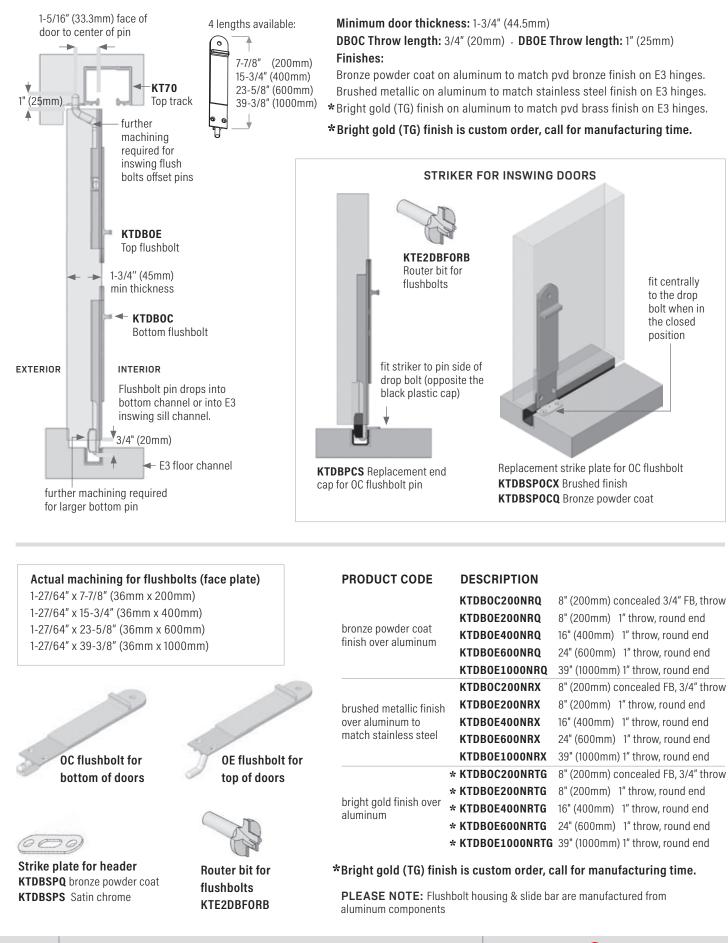

e hinge fo     | Single Hinge Half Offset<br>With handle for outswing<br>doors. Use as 4th & 5th<br>hinge for doors over 8ft<br>(2438mm) in height |  |
| Half Offset Hinge Set<br>No middle handle for<br>inswing doors                                                                    | 3 pieces<br>KTE3HHNHSTG P<br>KTE3HHNHSOL P<br>KTE3HHNHSS s     | With ha<br>VD brass★ doors. U<br>VD bronze hinge fo    | Single Hinge (Flat)<br>With handle for outswing<br>doors. Use as 4th & 5th<br>hinge for doors over 8ft<br>(2438mm) in height      |  |

## \*PVD brass (TG) finish is custom order, call for manufacturing time. **Replacement Screws for all hinges**



KTE3HTG PVD brass \* **KTE3HOL** PVD bronze KTE3HS stainless steel

1 piece

## **FLUSHBOLTS FOR INSWING FOLDING DOORS: DBOE & DBOC SERIES**