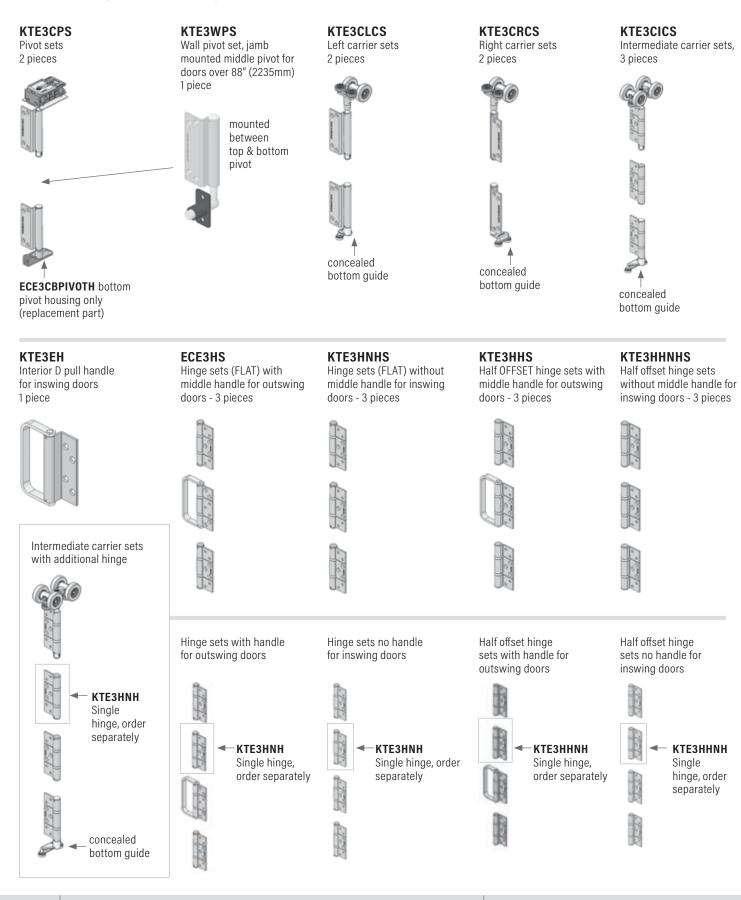

## **E3 PARTS SELECTION**

**NO SCALE** 

When ordering, add color designation (letters) to end of product number: **\* PVD brass (TG) finish is custom order, call for manufacturing time. OL:** pvd bronze | **S:** stainless steel | **TG:** pvd brass

## **E3 PARTS SELECTION**

Synergy Windows & Doors

2 pieces

| Pivot Set                                                                                                                         | KTE3CPSSOL PVD<br>KTE3CPSSOL PVD<br>KTE3CPSS stair             |                                                        |                                                                                                                                   |  |
|-----------------------------------------------------------------------------------------------------------------------------------|----------------------------------------------------------------|--------------------------------------------------------|-----------------------------------------------------------------------------------------------------------------------------------|--|
| Wall Pivot Set<br>Use with above pivot<br>set on doors over 8ft<br>(2438mm) in height                                             | 1 piece<br>KTE3WPSTG PVD<br>KTE3WPSOL PVD<br>KTE3WPSS stair    | bronze (2032mm                                         | Number of Hinges for Panel Heigh<br>(2032mm to 2997mm)                                                                            |  |
|                                                                                                                                   |                                                                | Intermediate<br>carrier sets                           | Hinge set or half<br>hinge set                                                                                                    |  |
| Half Offset Hinge Set<br>Middle hinge with handle<br>for outswing doors                                                           | 3 pieces<br>KTE3HHSTG PVD<br>KTE3HHSOL PVD<br>KTE3HHSS stair   | bronze #                                               | 1 #1                                                                                                                              |  |
| Hinge Set (Flat)<br>Middle hinge with handle                                                                                      |                                                                | brass 🛠                                                | 2 42                                                                                                                              |  |
| for outswing doors                                                                                                                | h.S.                                                           | bronze<br>nless steel #                                | 3 43                                                                                                                              |  |
| Intermediate                                                                                                                      | 3 pieces<br>KTE3CICSTG PVD<br>KTE3CICSOL PVD                   | brass 🛠                                                | 4 🙀 #4                                                                                                                            |  |
| Carrier Set                                                                                                                       | KTESCICSSE FVD                                                 | nless steel                                            | 5 #5                                                                                                                              |  |
| Right Carrier Set                                                                                                                 | 2 pieces<br>KTE3CRCSTG PVD brass *<br>KTE3CRCSOL PVD bronze    | 1.3.5                                                  | use door height use<br>1, 3, 5                                                                                                    |  |
|                                                                                                                                   | KTE3CRCSS sta                                                  | 96_1/16" to 10                                         |                                                                                                                                   |  |
| Left Carrier Set                                                                                                                  | 2 pieces<br>KTE3CLCSTG PVD<br>KTE3CLCSOL PVD<br>KTE3CLCSS stai | (2745 to 299:<br>D brass ★ use 1, 2, 3, 4,<br>D bronze | 108-1/16 " to 118" 108-1/16 " to 118"   (2745 to 2997mm) (2745 to 2997mm)   use 1, 2, 3, 4, 5 use 1, 2, 3, 4, 5                   |  |
| Single Hinge Half Offset<br>No handle for inswing<br>doors. Use as 4th & 5th<br>hinge for doors over 8ft<br>(2438mm) in height.   | 1 piece<br>KTE3HHNHTG PV<br>KTE3HHNHOL PV<br>KTE3HHNHS sta     | D brass * No mid<br>D bronze inswing                   | Hinge Set (Flat)<br>No middle handle for<br>inswing doors                                                                         |  |
| <b>Single Hinge (Flat)</b><br>No handle for inswing<br>doors. Use as 4th & 5th<br>hinge for doors over 8ft<br>(2438mm) in height. | 1 piece<br>KTE3HNHTG PVD<br>KTE3HNHOL PVD<br>KTE3HNHS stain    | ) brass 🛠 With ha<br>doors. l<br>) bronze hinge fo     | Single Hinge Half Offset<br>With handle for outswing<br>doors. Use as 4th & 5th<br>hinge for doors over 8ft<br>(2438mm) in height |  |
| Half Offset Hinge Set<br>No middle handle for<br>inswing doors                                                                    | 3 pieces<br>KTE3HHNHSTG P<br>KTE3HHNHSOL P<br>KTE3HHNHSS s     | With ha<br>VD brass★ doors. U<br>VD bronze hinge fo    | Single Hinge (Flat)<br>With handle for outswing<br>doors. Use as 4th & 5th<br>hinge for doors over 8ft<br>(2438mm) in height      |  |